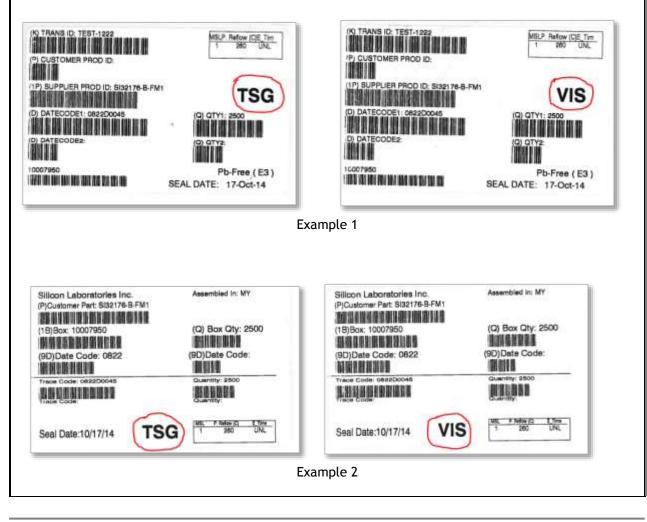

Description:

In order to help our customers differentiate between material built at the Telefunken wafer foundry and the newly qualified Vanguard wafer foundry, the inner box labels, the Moisture Barrier Bag (MBB) labels, and the Reel Labels have been modified with a bold-faced designator.

If a label contains "TSG", the material is from the Telefunken wafer foundry. If the label contains "VIS" in bold print, the material is from the new Vanguard wafer foundry. This change will be in effect while we are shipping material from both foundry sites. Please see examples of the label changes below. The red highlights are for this notification only and will not be printed on the label.